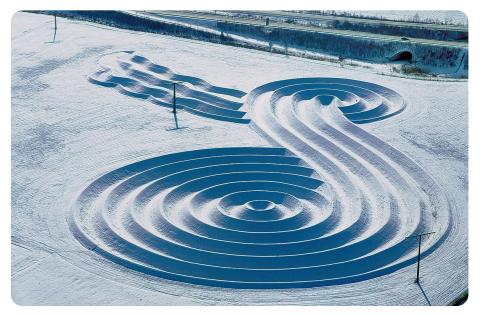

wigs and rocks, to make sculptures within the landscape. Land art may be temporary, such as A Line Made by Walking. Richard Long made this line in the grass by repeatedly walking backwards and forwards.



A Line Made by Walking by Richard Long, 1967

#### **Installations**

Some land artists bring materials inside from the outdoor environment to create installations in galleries and exhibition spaces.



Banquet by Rebecca Louise Law, 2019



Cold Dark Matter: An Exploded View by Cornelia Parker, 1991

# **Relief sculpture**

A relief sculpture projects from a flat surface. A high relief sculpture clearly projects out of the surface and looks like it is freestanding. A low relief, or bas-relief, sculpture does not project far out of the surface and is visibly attached to the background.



Earth Sign by Wilhelm Holderied, 1995

## **Glossary**

|  | Cicocai y        |                                                                                                  |
|--|------------------|--------------------------------------------------------------------------------------------------|
|  | earthwork        | Art that has been made by shaping the land or making shapes in the land using natural materials. |
|  | freestanding     | A structure that stands alone and is not attached to something else.                             |
|  | installation     | A piece of 3-D art that is designed to change a space.                                           |
|  | relief sculpture | A 3-D sculpture that projects from a flat background or floor.                                   |
|  |