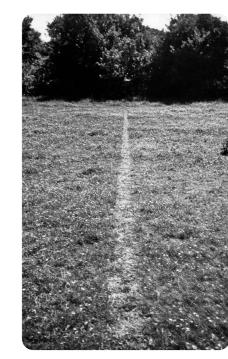

### Materials in land art

Land art can be made from many materials. Some artists sculpt the land into pieces called earthworks. Other artists use natural materials, such as twigs and rocks, to make sculptures within the landscape. Land art may be temporary, such as A Line Made by Walking. Richard Long made this line in the grass by repeatedly walking backwards and forwards.

A Line Made by Walking by Richard Long, 1967