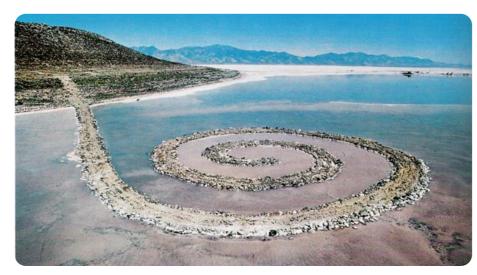

#### **Land art**

Land art, or Earth art, is art that is made within the landscape. Land art is usually captured using photography because it is temporary and often made on a large scale.

Spiral Jetty by Robert Smithson, 1970